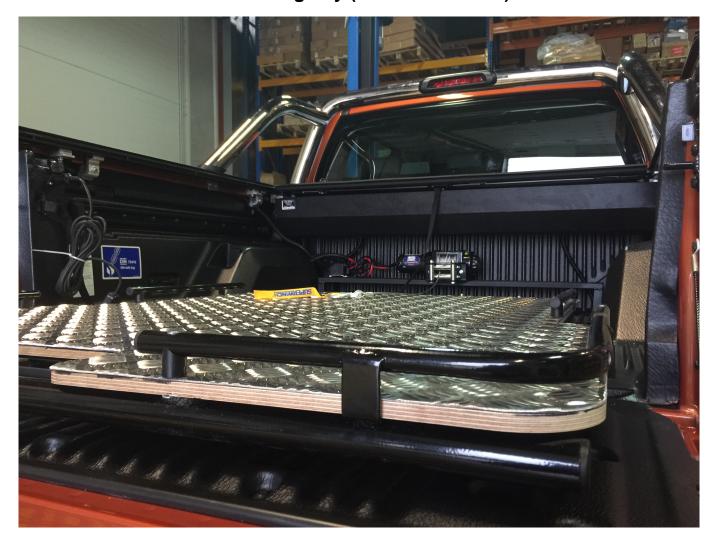

## **GLIDING TRAY**

Our gliding trays are a great way to manage your cargo as well as provide ease of accessibility. For the novice user our trays start at a 150 kg load rating and range to the serious professionals needs of up to a 500 kg load. We have many optional surface materials, finishes, side rails, tow hooks, cargo managers.....too many options to list. Just tell us what you need and we have it. While many gliding trays may look the same the construction of the support mechanism is the proof of the quality of the design and construction materials.

Our gliding trays are unlike most gliding trays in that they do not extend only to the end of the tailgate but beyond. We can do this due to our solid design and quality of materials. The reason most trays do not extend beyond the tailgate is that they will collapse if not supported from underneath the load. This is due to the use of low-quality materials. Before you buy a gliding tray, see if it allows for extension beyond the tailgate. If not, it is of inferior quality, come and get a quality product from us.