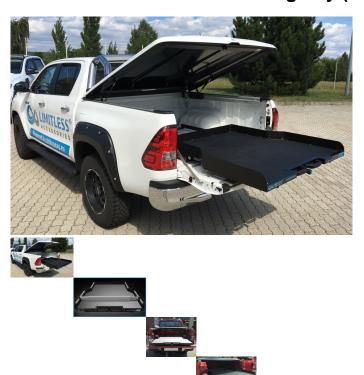

## **GLIDING TRAY**

Our gliding trays are a great way to manage your cargo as well as provide ease of accessibility. For the novice our trays start at a 150 kg load rating and range to the serious needs of up to a 500 kg load. We have many optional surface materials, finishes, side rails, tow hooks, cargo managers.....too many options to list. Just tell us what you need and we have it. While many gliding trays may look the same the construction of the support mechanism is the proof of the quality of the design and construction materials.

Our gliding trays are unlike most gliding trays in that they do not extend only to the end of the tailgate but beyond. We can do this due to our solid design and quality of materials. The reason most trays do not extend beyond the tailgate is that they will collapse if not supported from underneath the load. This is due to the use of low-quality materials. Before you buy a gliding tray, see if it allows for extension beyond the tailgate. If not, it is of inferior quality, come and get a quality product from us.