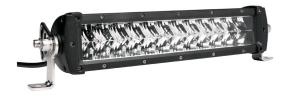

Set Includes: SINGLE SET: 1 LIGHT, WIRE HARNESS, SWITCH, RELAY, CONNECTOR, MOUNTING BRACKETS

72 W, 6,480 Lumens