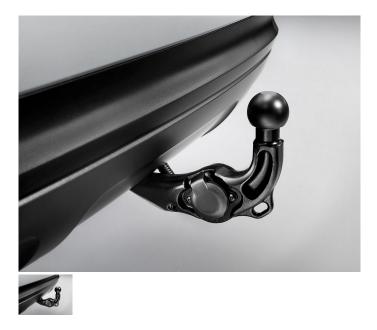

## Description

We have a full range of tow bars that are EU Type approved for on-road use throughout Europe and beyond. Our tow bars are designed to have a towing capacity that far exceeds the maximum towing capacity of any vehicle you install it on. They are also designed for an extremely rudimentary installation process. Each vehicle specific tow bar comes with a plug and play electrical wiring system. Just a few bolts, plugging in of the applicable harness and you are ready to tow. It is that simple.