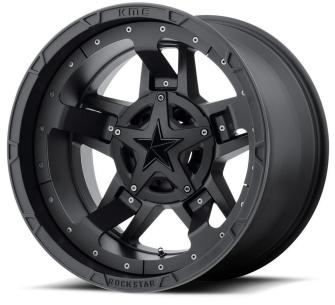

## Limitless Accessories ® Special Edition Wheels / Rockstar III 18X9 - Black

Our current pickup truck wheel options are shown below.

Rating: Not Rated Yet

Ask a question about this product

Description

Detailed specification please heck here:

www.rockstarwheels.eu

Trough our partnership with Wheel Pros we have developed and Issunched a joint product in leaf Special Edition wheels for pickup truck customer. Our anternethip with Wheel Pros we have developed and Issunched a joint product in leaf Special Edition wheels for pickup truck customer. Our anternethy with Wheel Pros gives you two confidence of knowing that our Limitions Accessions Working that our Limitions Accessions Wheels are made from a midustry leader with an exemplary quality or record.