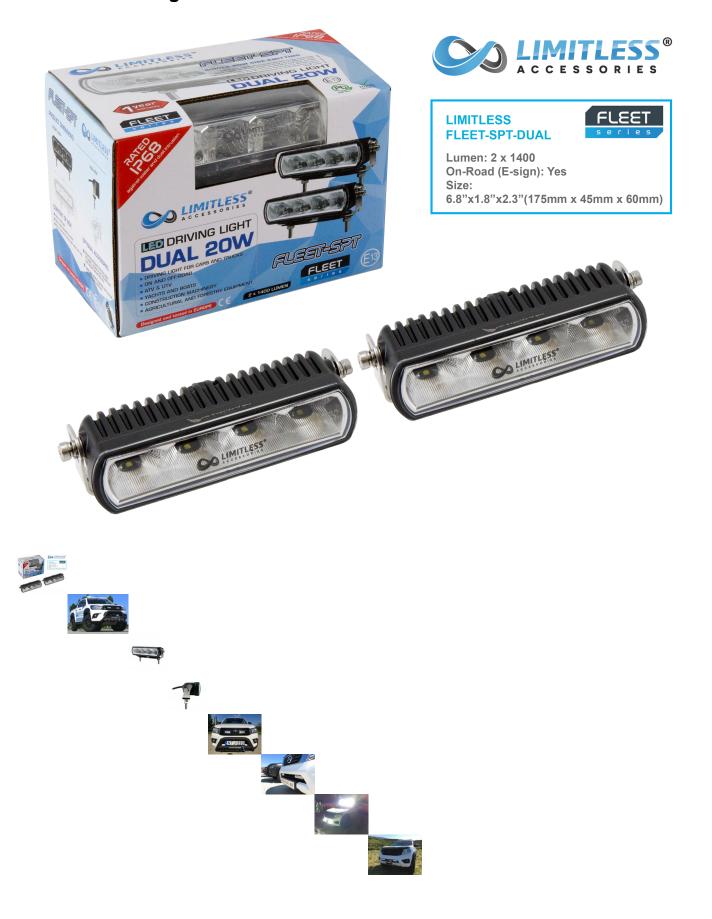

## Description

We have LED driving lights that are EU approved for on-road use throughout Europe and for the hunters and outdoorsmen who need a lot of light for austere or hazardous environments we have a whole series of off-road lights as well as work lights. Our LED driving lights are EU approved for on-road use throughout Europe . We have a wide range of power, sizes, shapes, mounting options, and optional accessories to choose from. No matter what your need or application, we have the light for you.

Set Includes: SINGLE SET: 1 LIGHT, WIRE HARNESS, SWITCH, RELAY, CONNECTOR, MOUNTING BRACKETS

36 W, 2,400 Lumens