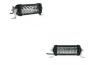

Set Includes: DUAL SET: 2 LIGHTS, WIRE HARNESS, SWITCH, RELAY, CONNECTORS, MOUNTING AND CONNECTIONS BRACKETS.

36 W X 2, 6,480 Lumens

1 / 1