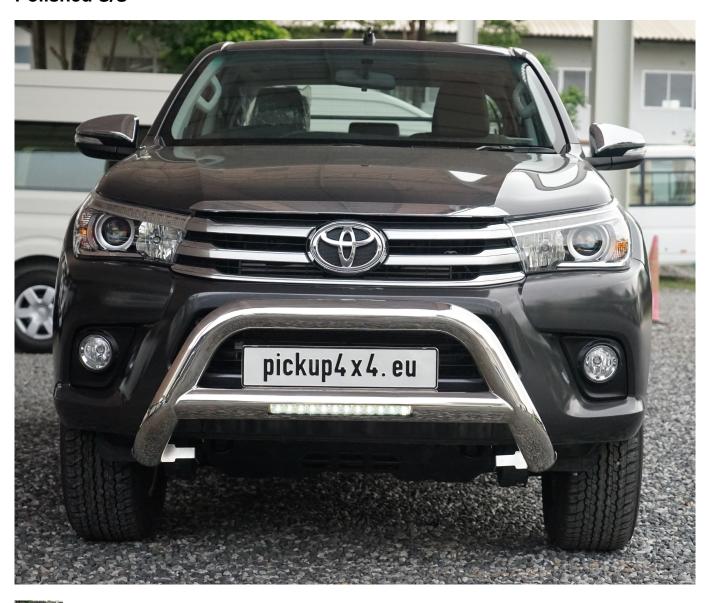

## Limitless® stainless steel accessories / Bullbars / Standard LIGHT / Polished S/S

Pickup4x4 Ltd.'s Limitless Accessories® are the ONLY 90mm Oval Shaped bullbars to hold the EU type approval

1 / 2

Rating: Not Rated Yet

## Description

Pickup4x4 Ltd.'s Limitless Accessories® are the ONLY 90mm Oval Shaped bullbars to hold the EU type approval for on-road use throughout Europe and beyond and all of our products are manufactured from SUS 304 high-quality stainless steel with a 3-year warranty. Our bull bars are offered in 4 versions; standard, exclusive, standard with integrated LED driving light, and exclusive with integrated LED driving light. There are also 3 finishes that are available depending on the version you choose; polished, matte black, and rugged black

EU Type approved bull bars with integrated LED driving light

We have just received and are the ONLY company that has the EU type approval for the 90mm Oval Shaped bull bars with integrated LED driving lights.

## **STANDARD**

Polished - This version is for the driver that would like the added protection of a bulbar while keeping the high gloss look of the vehicle's overall appearance. It also boasts the capability of being able to provide additional driving light in the event of inclement weather conditions or times of poor visibility.

The 90mm Front Bar for your vehicle features:

IVISIOLE IKOM MIONEOUSIIIV SYSIMLESS SKELEI

Hand polished, 90mm tubing

Designed to give excellent protection from bumps and low-speed impacts

Non-drill fittina

Comes complete with fitting kit and fitting instructions specific for your vehicle.

Enhance the look of your vehicle today with one of our premium Limitless® Bullbars.