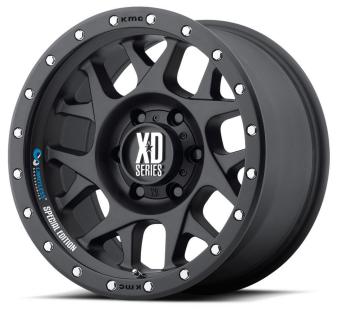

## Limitless Accessories ® Special Edition Wheels / Bully 18X9 - Black

Our current pickup truck wheel options are shown below.

Rating: Not Rated Yet

Ask a question about this product

Description

Detailed specification please heck here:

www.kmcwheels.eu

Trough our partnership with Wheel Pros we have developed and launched a joint product line of Special Edition wheels for pickup truck outsomer. Our partnership with Wheel Pros we have developed and launched a joint product line of Special Edition wheels for pickup truck outsomer. Our partnership with Wheel Pros we have developed and launched a joint product line of Special Edition wheels for pickup truck outsomer. Our partnership with Wheel Pros is well as well as made from a receptaging quality and customer servicior record.