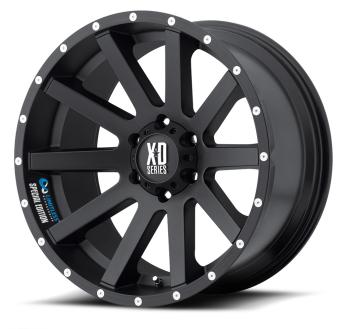

## Limitless Accessories ® Special Edition Wheels / Heist 18X8 - Black

## Limitless Accessories ® wheels: Limitless Accessories ® Special Edition Wheel

Our current pickup truck wheel options are shown below.

Rating: Not Rated Yet

Ask a question about this product

Description

Detailed specification please heck here:

www.kmcwheels.eu

Trough our pathership with Wheel Pros we have developed and launched a joint press (an extra pathership with Wheel Pros we have developed and launched a joint press (an extra pathership with Wheel Pros we have developed and launched a joint press (a position for every pickup truck customer. Our revery pickup truck customer. Our reverse pickup truck customer.