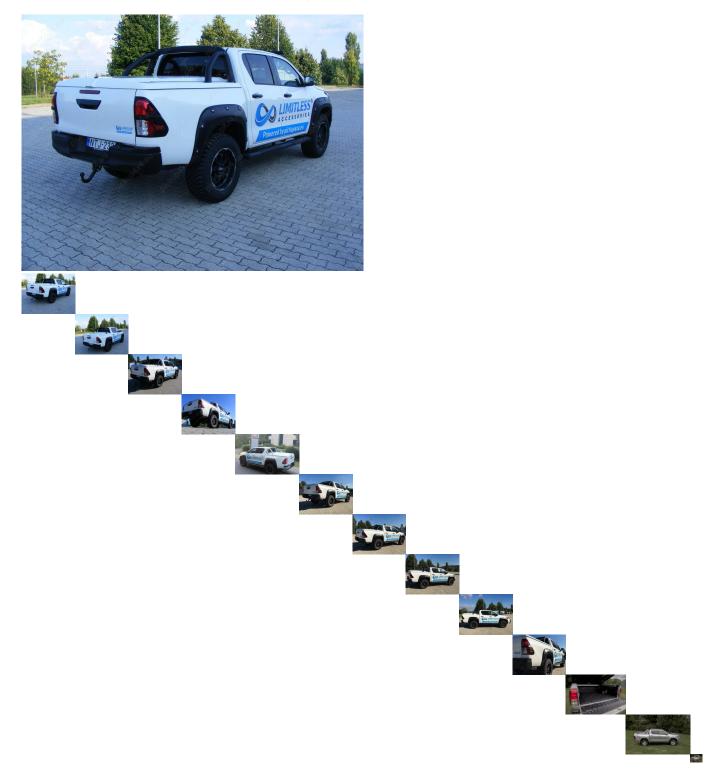

## Description

PRO-FORM innovation brings you TANGO, the ultimate vehicle transformation system that provides a universal mounting platform that effortlessly transforms a vehicle to the requirements of your lifestyle choice.

TANGO integrates seamlessly with your vehicle and offers a unique 'plug n play' accessory platform that guarantees simplicity and functional assurance for any TANGO accessory you choose to enjoy.

TANGO's unique functionality and design means when you see the icon just 'plug n play' any of the accessories.

TANGO is currently available for the Ford Ranger T6 2012+, Toyota Hilux Revo Double Cab 2015+, and the Nissan Navara NP300 Double Cab 2015+.

- 75kg load carrying capacity
- Wide opening angle
- Cross bars and bike rack accessories available
- · Sportbar mount directly onto lid Central locking
- Interior light options
- Can be ordered with or without Rollbar