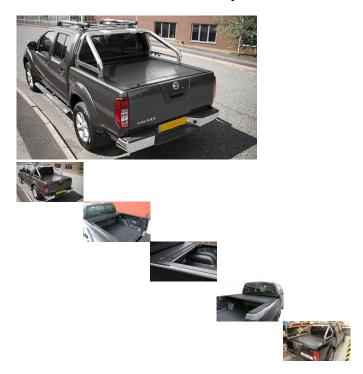

## Tonneau covers / Roll-Up / JR Standard / Nissan D40 (Short bed) 2005-2010

Roll Top Cover Available In Manual And Remote Control Motorized Versions.

Rating: Not Rated Yet

Ask a question about this product

## Description

Our roller tonneau cover is a retractable pick-up bed cover designed to protect the contents of your load bed from the elements. This tonneau cover is perfect for keeping the contents of your truck's load bed dry and safe.

Our roll top cover is made from strong, interlocking Armor lek panels which are laminated to weather resistant padded polymer. A roll bar can be added as an optional extra if required. This quality design ensures maximum customer satisfaction.