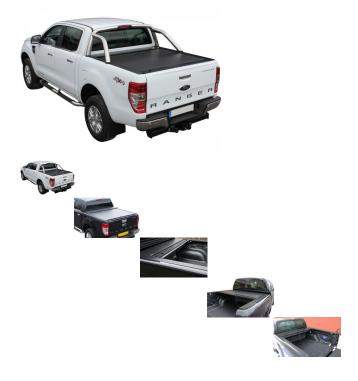

## Tonneau covers / Roll-Up / JR Standard / Ford Ranger T6 2012+

Roll Top Cover Available In Manual And Remote Control Motorized Versions.

Rating: Not Rated Yet Ask a question about this product

## Description

Our roller tonneau cover is a retractable pick-up bed cover designed to protect the contents of your load bed from the elements. This tonneau cover is perfect for keeping the contents of your truck's load bed dry and safe.

Our roll top cover is made from strong, interlocking Armor I ek panels which are laminated to weather resistant padded polymer. A roll bar can be added as an optional extra if required. This quality design ensures maximum customer satisfaction.