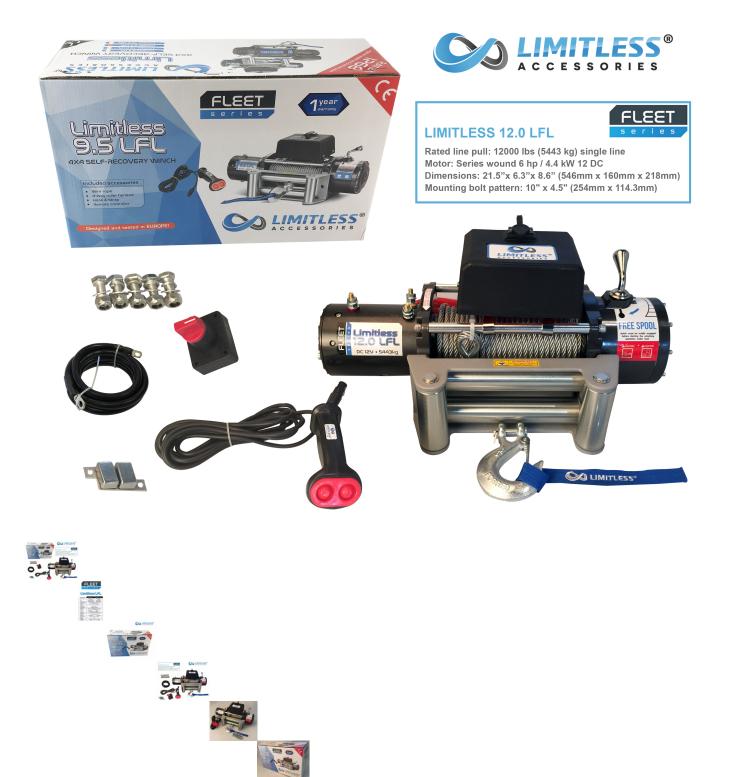

## Winches / Limitless® winches / FLEET series / Limitless LFL 12.0

Winches / Limitless® winches / FLEET series / Limitless LFL 12.0

Rating: Not Rated Yet

Ask a question about this product