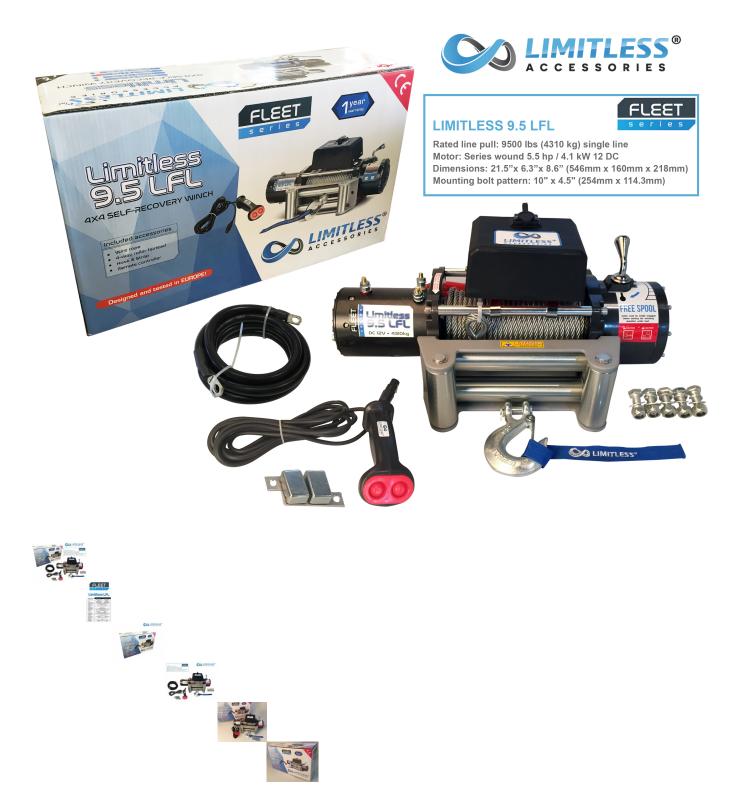

## Description

Please click on the thumbnail pictures shown above to see the products operating parameters, electrical and mechanical specifications, and what is included in the products package.

Our selection of ATV, UTV and Off-Road winches are sure to fit any needs you may have. From our 2,000 pound FLEET Series ATV and UTV winches to our PRO Series 12,500 pound capacity self-recovery winches, we have the winch that is right for you. We also carry hidden or detachable mounting plates, accessories, and specialized winch paraphernalia to tackle any job you may have.