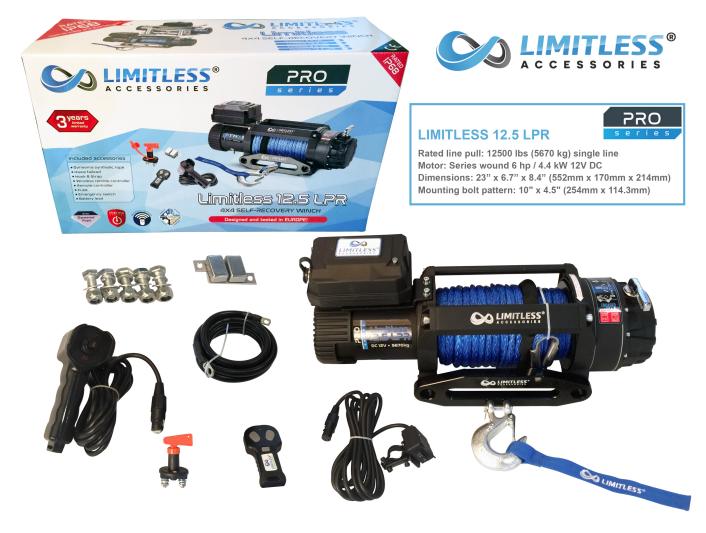

## Winches / Limitless® winches / PRO series / Limitless LPR 12.5

Winches / Limitless® winches / PRO series / Limitless LPR 12.5

Rating: Not Rated Yet

Ask a question about this product

## Description

Please click on the thumbnail pictures shown above to see the products operating parameters, electrical and mechanical specifications, and what is included in the products package.

Our selection of ATV, UTV and Off-Road winches are sure to fit any needs you may have. From our 2,000 pound FLEET Series ATV and UTV winches to our PRO Series 12,500 pound capacity self-recovery winches, we have the winch that is right for you. We also carry hidden or detachable mounting plates, accessories, and specialized winch paraphernalia to tackle any job you may have.