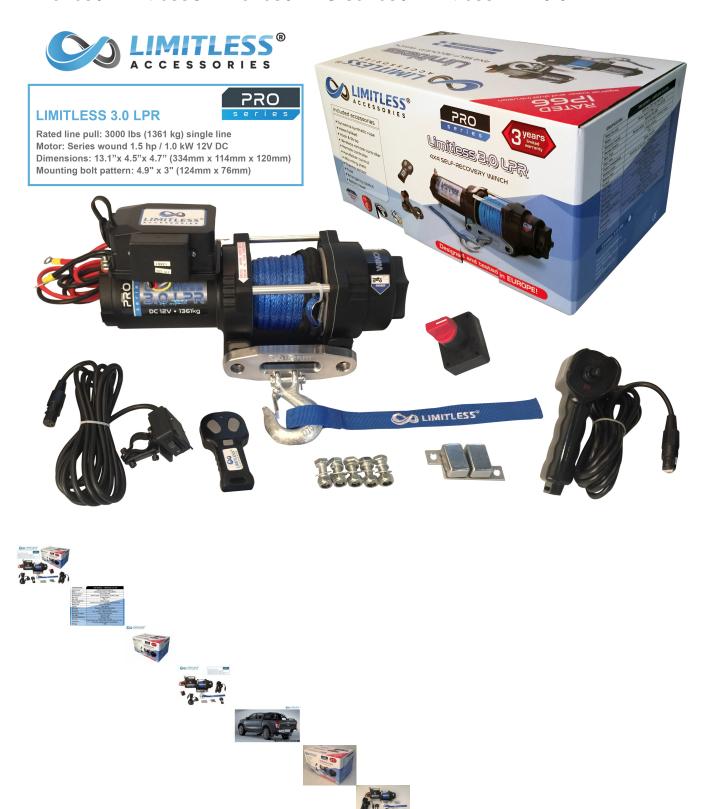

## Description

Please click on the thumbnail pictures shown above to see the products operating parameters, electrical and mechanical specifications, and what is included in the products package.

Our selection of ATV, UTV and Off-Road winches are sure to fit any needs you may have. From our 2,000 pound FLEET Series ATV and UTV winches to our PRO Series 12,500 pound capacity self-recovery winches, we have the winch that is right for you. We also carry hidden or detachable mounting plates, accessories, and specialized winch paraphernalia to tackle any job you may have.