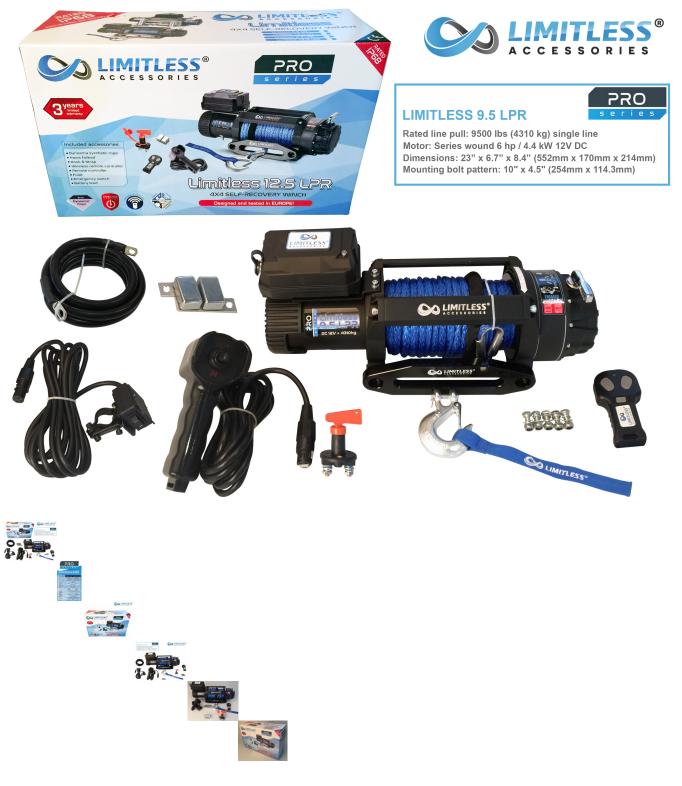

## Description

Please click on the thumbnail pictures shown above to see the products operating parameters, electrical and mechanical specifications, and what is included in the products package.

Our selection of ATV, UTV and Off-Road winches are sure to fit any needs you may have. From our 2,000 pound FLEET Series ATV and UTV winches to our PRO Series 12,500 pound capacity self-recovery winches, we have the winch that is right for you. We also carry hidden or detachable mounting plates, accessories, and specialized winch paraphernalia to tackle any job you may have.