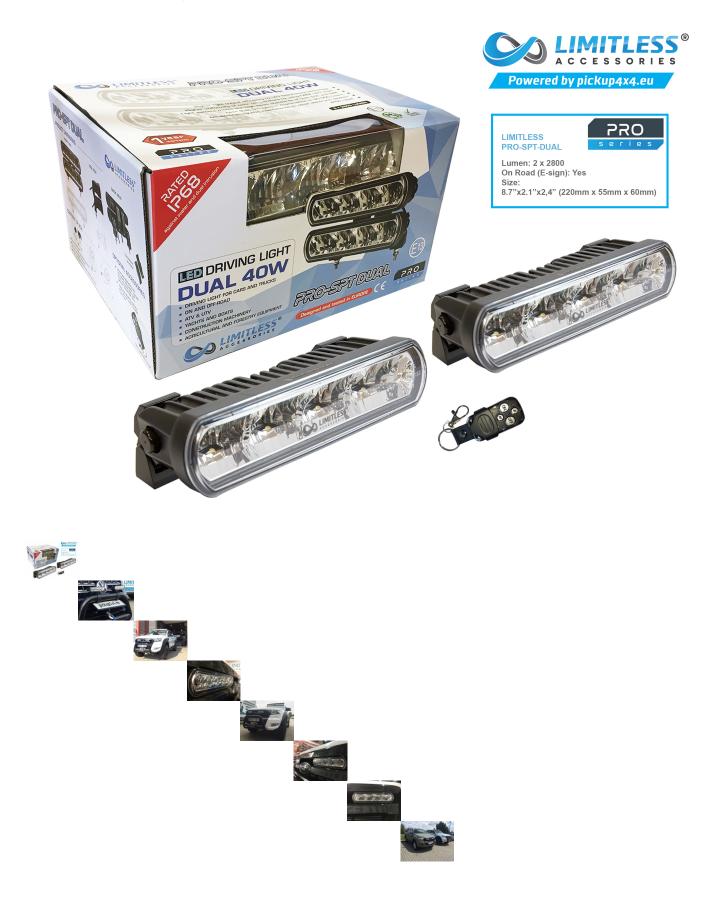

## Limitless® LED lights / On-Road / PRO-SPT Dual

Limitless® LED lights / On-Road / PRO-SPT Dual

Rating: Not Rated Yet Ask a question about this product

Description

We have LED driving lights that are EU approved for on-road use throughout Europe and for the hunters and outdoorsmen who need a lot of light for austere or hazardous environments we have a whole series of off-road lights as well as work lights. Our LED driving lights are EU approved for on-road use throughout Europe . We have a wide range of power, sizes, shapes, mounting options, and optional accessories to choose from. No matter what your need or application, we have the light for you.

Set Includes: DUAL SET: 2 LIGHTS, WIRE HARNESS, SWITCH, RELAY, CONNECTORS, MOUNTING AND CONNECTIONS BRACKETS.

40W x 2, 5,600 Lumens