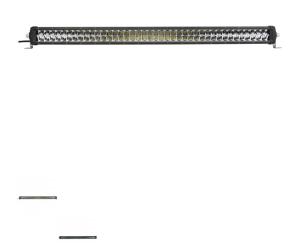

Set Includes: SINGLE SET: 1 LIGHT, WIRE HARNESS, SWITCH, RELAY, CONNECTOR, MOUNTING BRACKETS

240 W, 21,600 Lumens

1 / 1