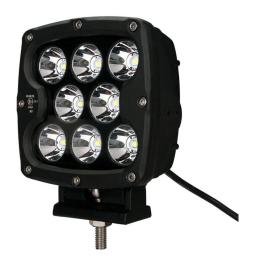

## Limitless® LED lights / On-Road / PRO-SQD 5

Limitless® LED lights / On-Road / PRO-SQD 5

Rating: Not Rated Yet

Ask a question about this product

## Description

We have LED driving lights that are EU approved for on-road use throughout Europe and for the hunters and outdoorsmen who need a lot of light for austere or hazardous environments we have a whole series of off-road lights as well as work lights. Our LED driving lights are EU approved for on-road use throughout Europe . We have a wide range of power, sizes, shapes, mounting options, and optional accessories to choose from. No matter what your need or application, we have the light for you.

Set Includes: SINGLE SET: 1 LIGHT, WIRE HARNESS, SWITCH, RELAY, CONNECTOR, MOUNTING BRACKETS

80 W, 5,600 Lumens

1 / 1