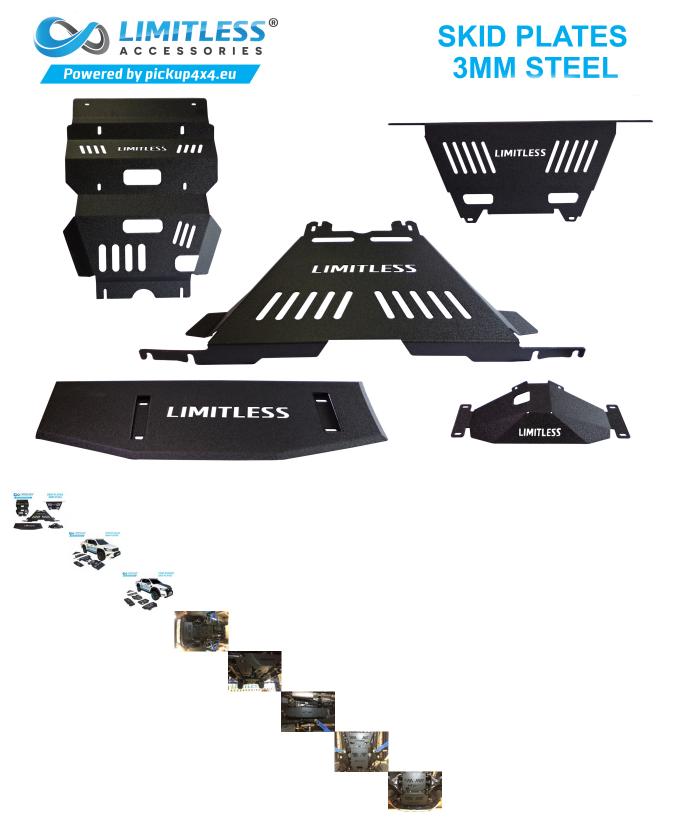

## Description

Our skid plate selection allows you to choose how much protection you want. You can choose from a single plate version to a six plate version depending on your requirements and vehicle type. All of our skid plates are designed to allow for maintenance access to drain plugs, grease fittings, and any other preventative maintenance point shrouded by the plates. Our single sector option provides protection to the radiator and front of engine compartment. Our double sector option provides protection to the radiator and the entire engine compartment. Our triple sector option provides protection to the radiator, the entire engine compartment, transmission and transfer case (where applicable). The number of plates required to provide protection to each particular sector is mandated by the vehicle type and model.

Set Includes:
Rear Differential Skid Plate: Our Limitless® Rear Differential Skid Plate protects your differentials are not repairable and it damaged the entire Pean

Fuel Tank Skid Plate: Our Limitless® Fuel Tank Skid Plate protects your fuel tank from damage that may occur when off-road driving due to impacts on hard objects such as stumps and rocks. This small investment can save you a great deal of money in the event of an impact to the fuel tank as most fuel tanks are not repairable and if damaged the entire tank would need to be replaced.

Transfer Case Skid Plate: Our Limitless® Transfer Case Skid Plate protects your transfer case from damage that may occur when off-road driving due to impacts on hard objects such as stumps and rocks. This small investment can save you a great deal of money in the event of an impact to the transfer case as most transfer case housings are not repairable and if damaged the entire transfer case housing would need to be replaced.

Transmission Skid Plate: Our Limitless® Transmission Skid Plate protects your transmission case from damage that may occur when off-road driving due to impacts on hard objects such as stumps and rocks. This small investment can save you a great deal of money in the event of an impact to the transmission case as most transmission case housings are not repairable and if damaged the entire transmission case housing would need to be replaced.

Radiator And Engine Compartment Skid Plate: Our Limitless® Radiator And Engine Compartment Skid Plate protects your radiator and engine, specifically oil pan, from damage that may occur when off-road driving due to impacts on hard objects such as stumps and rocks. This small investment can save you a great deal of money in the event of an impact to the radiator as a leak in the radiator can cause engine overheating and not only create the possibility of leaving you stranded, but possible severe damage to the engine due to excessive overheating. If damage to the oil pan occurs there is a high probability that the loss of oil will go unnoticed until the oil pressure has dropped to a point where severe damage to the entire engine is eminent. This is literally thousands of Euros to repair and may possibly require an engine replacement.