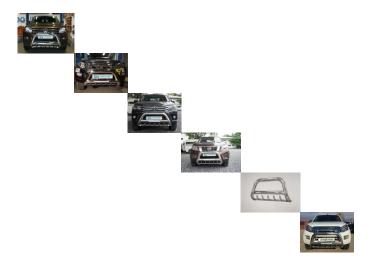

## Description

Pickup4x4 Ltd.'s Limitless Accessories® are the ONLY 90mm Oval Shaped bullbars to hold the EU type approval for on-road use throughout Europe and beyond and all of our products are manufactured from SUS 304 high-quality stainless steel with a 3-year warranty. Our bull bars are offered in 4 versions; standard, exclusive, standard with integrated LED driving light, and exclusive with integrated LED driving light. There are also 3 finishes that are available depending on the version you choose; polished, matte black, and rugged black

EU Type approved bull bars with integrated LED driving light.

We have just received and are the ONLY company that has the EU type approval for the 90mm Oval Shaped bull bars with integrated LED driving lights.

## **EXCLUSIVE**

Polished - This version is for the driver that would like the added protection of a bulbar while keeping the high gloss look of the vehicle's overall appearance. It also boasts the capability of being able to provide additional driving light in the event of inclement weather conditions or times of poor visibility.

The 90mm Front Bar for your vehicle features:

IVIAOE ITOM NION=ODAIIIV\_SIAINIESS\_SIEE

Hand polished, 90mm tubing

Designed to give excellent protection from bumps and low-speed impacts

Non-drill fittina

Comes complete with fitting kit and fitting instructions specific for your vehicle.