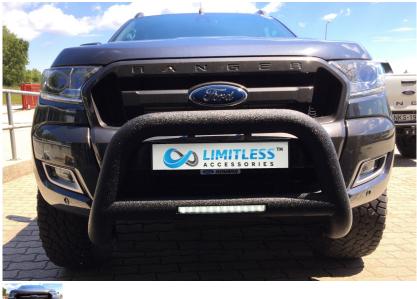

Limitless® stainless steel accessories / Bullbars / Standard LIGHT / Rugged Black

Pickup4x4 Ltd.'s Limitless Accessories® are the ONLY 90mm Oval Shaped bullbars to hold the EU type approval

Rating: Not Rated Yet Ask a question about this product

## Description

Pickup4x4 Ltd.'s Limitless Accessories® are the ONLY 90mm Oval Shaped bullbars to hold the EU type approval for on-road use throughout Europe and beyond and all of our products are manufactured from SUS 304 highquality stainless steel with a 3-year warranty. Our bull bars are offered in 4 versions; standard, exclusive, standard with integrated LED driving light, and exclusive with integrated LED driving light. There are also 3 finishes that are available depending on the version you choose; polished, matte black, and rugged black

EU Type approved bull bars with integrated LED driving light

We have just received and are the ONLY company that has the EU type approval for the 90mm Oval Shaped bull bars with integrated LED driving lights.

## STANDARD

Rugged Black - This version is for the driver that would like the added protection of a bulbar as well as protection to the bulbar by way of a rugged textured coating that resists scratches and dings. It also boasts the capability of being able to provide additional driving light in the event of inclement weather conditions or times of poor visibility.

The 90mm Front Bar for your vehicle features:

| waae | irom niar | rouaiin | / staini |
|------|-----------|---------|----------|
| Hand | polished. | 90mm    | tubina   |

Designed to give excellent protection from bumps and low-speed impacts