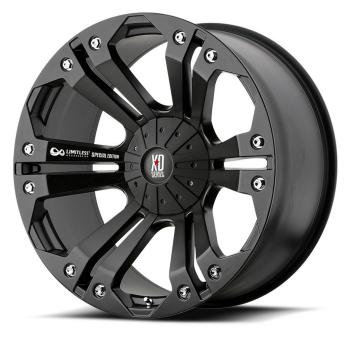

## Limitless Accessories ® Special Edition Wheels / Monster I 18X9 - Black

Our current pickup truck wheel options are shown below.

Rating: Not Rated Yet

Ask a question about this product

1 / 2

## Description

Detailed specification please heck here:

## www.kmcwheels.eu

Trough or partnership with Wheel Pros we have developed and launched a joint product line of Special Edition wheels for plant but and are along with the Limites Accessorie® trademark. We work together with Wheel Pros to develop the best option for every pickup truck outsomer. Our representship with the conference of the product of the